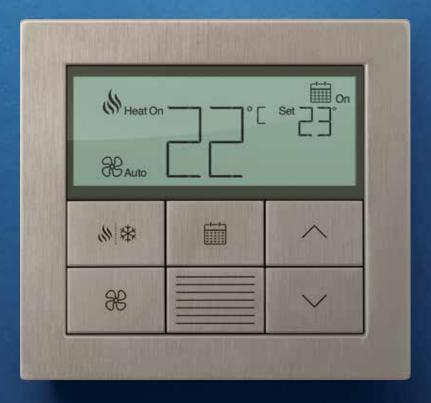

### Subtle elegance for any space

Buttons and faceplates are flush to each other and feature consistent material to create a clean, minimalist look.

### **FEATURES/BENEFITS**

- Thermostat aesthetics coordinate with Palladiom keypads (plastic, glass, and metal) for a finished look throughout the home
- · Dynamic Backlighting Management makes buttons easy to read in any light
- · Heating and cooling icons animate on the LED display to indicate when the system is running
- · Remote temperature sensors allow you to mount the thermostat on exterior walls, near entryways, or on walls that receive direct sunlight
- Easily add temperature control into whole home scenes via keypad buttons, timeclocks, or the mobile app
- · Use the Lutron Connect app to monitor and adjust temperature when you're away as well as when you're home (great for vacation homes)
- Use geofencing to automatically turn off lights, close shades, and set back temperatures when you leave your home. You can also have lights, shades, and temperature settings change as you arrive home.
- Change schedules right from the mobile app