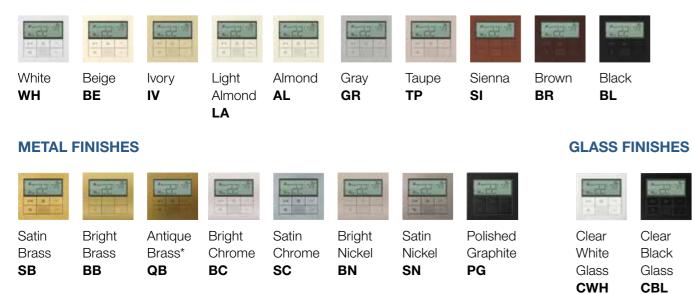

#### **ARCHITECTURAL MATTE FINISHES**

\* Antique Brass is a handcrafted finish. The artisanal process used to create it may result in variations in luster, hue, and appearance.