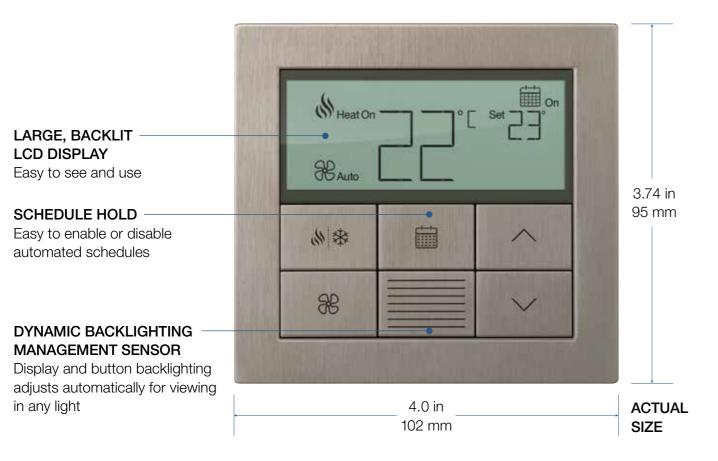

### Subtle elegance for any space

Buttons and faceplates are flush to each other and feature consistent material to create a clean, minimalist look.

### **FEATURES/BENEFITS**

- Thermostat aesthetics coordinate with Palladiom keypads (plastic, glass, and metal) for a finished look throughout the home
- · Dynamic Backlighting Management makes buttons easy to read in any light
- · Heating and cooling icons animate on the LED display to indicate when the system is running
- · Remote temperature sensors allow you to mount the thermostat on exterior walls, near entryways, or on walls that receive direct sunlight
- Easily add temperature control into whole home scenes via keypad buttons, timeclocks, or the mobile app
- · Use the Lutron Connect app to monitor and adjust temperature when you're away as well as when you're home (great for vacation homes)
- Use geofencing to automatically turn off lights, close shades, and set back temperatures when you leave your home. You can also have lights, shades, and temperature settings change as you arrive home.
- Change schedules right from the mobile app