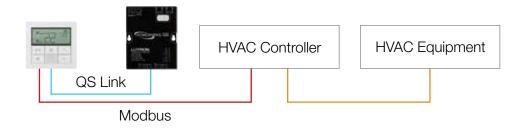

## HVAC System Compatibility

### HVAC SYSTEM COMPATIBILITY

- Conventional 5-Wire Forced Air Systems: Gas/Oil/Electric Furnace + Air Conditioner
- Fan Coil Unit